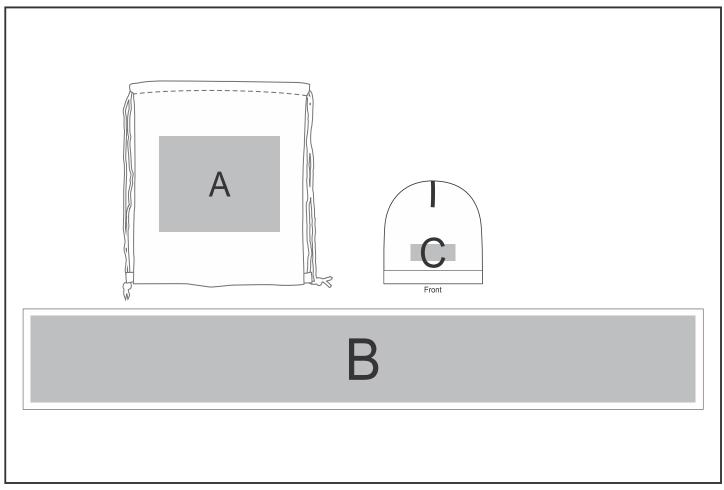

## **Branding Options:**

| Position | Branding Method (Branding Code) | No. of Colours | Dimension               |
|----------|---------------------------------|----------------|-------------------------|
| А        | Screen Print (SB)               | 1 Colour       | 270mm wide x 200mm high |
| А        | Digital Direct Transfer (DDT-D) | Full Colour    | 105mm wide x 74mm high  |
| А        | Digital Direct Transfer (DDT-A) | Full Colour    | 105mm wide x 148mm high |
| А        | Digital Direct Transfer (DDT-B) | Full Colour    | 148mm wide x 200mm high |
| Α        | Digital Direct Transfer (DDT-C) | Full Colour    | 270mm wide x 200mm high |

| B Embroidery (EM-OTHER) | N/A | 150mm wide x 150mm high |
|-------------------------|-----|-------------------------|
|-------------------------|-----|-------------------------|

С